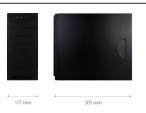

## **DIMENSIONS**

Unit with the Microsoft Windows 10 Pro operating system and the NOVUS MANAGEMENT SYSTEM AC software installed. Designed to work as a client. Adapted to 24/7 operation.

| Monitor outputs         | 2 x HDMI, 2 x Display Port, 2 x Dual link-DVI           |
|-------------------------|---------------------------------------------------------|
| Max resolution          | 6 x 4K UltraHD                                          |
| AUDIO                   |                                                         |
| Audio inputs            | 1 x line (3,5mm), 1 x microphone (3,5mm)                |
| Audio output            | 1 x line(3,5mm), 2 x HDMI, 2 x Display Port             |
| NETWORK                 |                                                         |
| Przepustowość           | Max network throughput: 350Mbit/s for each network card |
| ADDITIONAL INTERFACES   |                                                         |
| USB ports               | 4 x USB 2.0, 4 x USB 3.2, 1 x USB 3.2 Type-C x USB 3.0  |
| OPERATING SYSTEM        |                                                         |
| Operating system        | Microsoft Windows 10 Pro                                |
| System language         | Polish, English, Russian, Hungarian, others             |
| INTEGRATION             |                                                         |
| Dedicated for           | NOVUS MANAGEMENT SYSTEM AC                              |
| Integrated devices      | NOVUS MANAGEMENT SYSTEM AC Servers                      |
| INSTALLATION PARAMETERS |                                                         |
| Dimensions (mm)         | 177 (W) x 483 (H) x 505 (D)                             |
| Weight                  | 10 kg                                                   |
| Power supply            | Built in 700W, with 230VAC input                        |
|                         | 5°C ~ 35°C                                              |