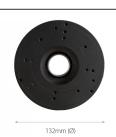

## **DIMENSIONS**

| Туре            | wall/ceiling mount bracket, indoor                                                                                                                               |
|-----------------|------------------------------------------------------------------------------------------------------------------------------------------------------------------|
| Application     | selected 6000 IP series models of camera (detailed list of compatible cameras and other products can be found on the website in the file in the "Downloads" tab) |
| Material        | aluminum alloy                                                                                                                                                   |
| Color           | gray                                                                                                                                                             |
| Load Capacity   | 3 kg                                                                                                                                                             |
| Dimensions (mm) | 132 φ x 39 (height)                                                                                                                                              |
| Weight          | 0.3 kg                                                                                                                                                           |
|                 |                                                                                                                                                                  |