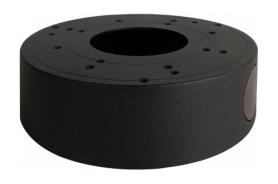

## wall/ceiling mount bracket, indoor

## NVB-6055JB/7043

## **DIMENSIONS**

| Туре            | wall/ceiling mount bracket, indoor                                                                                                                               |
|-----------------|------------------------------------------------------------------------------------------------------------------------------------------------------------------|
| Application     | selected 6000 IP series models of camera (detailed list of compatible cameras and other products can be found on the website in the file in the "Downloads" tab) |
| Material        | aluminum alloy                                                                                                                                                   |
| Color           | gray                                                                                                                                                             |
| Load Capacity   | 3 kg                                                                                                                                                             |
| Dimensions (mm) | 132 φ x 39 (height)                                                                                                                                              |
| Weight          | 0.3 kg                                                                                                                                                           |
|                 |                                                                                                                                                                  |