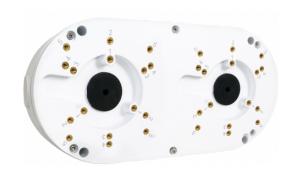

## Wall/ceiling mount bracket indoor/outdoor **NVS-4020JBD**

## **DIMENSIONS**

Wall/ceiling adapter, indoor/outdoor with built-in PoE +/PoE switch. Detailed technical data of the built-in switch is available at this link: NVS-4020JBD - technical data of the built-in PoE switch

| wall/ceiling mount adapter with cable gland, indoor/outdoor                                                                     |
|---------------------------------------------------------------------------------------------------------------------------------|
| a detailed list of compatible cameras and other products can be found in the file available in the "Downloadable Files" section |
| glass fiber reinforced polyamide                                                                                                |
| white                                                                                                                           |
| 10 kg                                                                                                                           |
| IP 66                                                                                                                           |
| 310 (W) x 70 (H) x 156 (L)                                                                                                      |
| 1.2 kg                                                                                                                          |
|                                                                                                                                 |