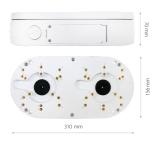

## **DIMENSIONS**

Wall/ceiling adapter, indoor/outdoor with built-in PoE +/PoE switch. Detailed technical data of the built-in switch is available at this link: NVS-4020JBD - technical data of the built-in PoE switch

| wall/ceiling mount adapter with cable gland, indoor/outdoor                                                                     |
|---------------------------------------------------------------------------------------------------------------------------------|
| a detailed list of compatible cameras and other products can be found in the file available in the "Downloadable Files" section |
| glass fiber reinforced polyamide                                                                                                |
| white                                                                                                                           |
| 10 kg                                                                                                                           |
| IP 66                                                                                                                           |
| 310 (W) x 70 (H) x 156 (L)                                                                                                      |
| 1.2 kg                                                                                                                          |
|                                                                                                                                 |