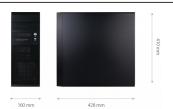

## DIMENSIONS

VIDEO

| IP Cameras                             | up to 50 channels at 640 x 480 resolution resolution using H.264 codec (video + audio) • up to 30 channels at 640 x 480 resolution resolution using H.265 codec (video + audio) |
|----------------------------------------|---------------------------------------------------------------------------------------------------------------------------------------------------------------------------------|
| Maximum Supported Camera<br>Resolution | 4000 x 3000                                                                                                                                                                     |
| Supported Codes                        | H.264, H.264+, H.265, H.265+, MJPEG                                                                                                                                             |
| Supported Protocols                    | Novus, ONVIF, RTSP                                                                                                                                                              |
| Dualstreaming Support                  | yes                                                                                                                                                                             |
| DISPLAY                                |                                                                                                                                                                                 |
| Monitor Output                         | 1 x HDMI 2.0b, 1 x Display Port 1.4, 1 x Dual link DVI-D, (up to 3 monitors simultaneously)                                                                                     |
| Maximum Resolution                     | 3 x 4K UltraHD                                                                                                                                                                  |
| AUDIO                                  |                                                                                                                                                                                 |
| Audio input                            | 1 x Line in (3,5mm), 1 x Mic in(3,5mm)                                                                                                                                          |
| Audio Output                           | 1 x Line output (3,5mm), 1 x HDMI, 1 x Display Port                                                                                                                             |
| PERFORMANCE - H.264                    |                                                                                                                                                                                 |
| 2MPX IP Camera                         | Display up to: 50 sub streams or 12 main streams • Playback up to: 12 main streams                                                                                              |
| 4MPX IP Camera                         | Display up to: 45 sub streams or 8 main streams • Playback up to: 8 main streams                                                                                                |
| 5MPX IP Camera                         | Display up to: 45 sub streams or 6 main streams • Playback up to: 6 main streams                                                                                                |
| 8MPX IP Camera                         | Display up to: 40 sub streams or 4 main streams • Playback up to: 4 main streams                                                                                                |
| 12MPX IP Camera                        | Display up to: 35 sub streams or 4 main streams • Playback up to: 4 main streams                                                                                                |
| PERFORMANCE - H.265                    |                                                                                                                                                                                 |
| 2MPX IP Camera                         | Display up to: 30 sub streams or 8 main streams • Playback up to: 8 main streams                                                                                                |
| 4MPX IP Camera                         | Display up to: 35 sub streams or 4 main streams • Playback up to: 4 main streams                                                                                                |
| 5MPX IP Camera                         | Display up to: 35 sub streams or 4 main streams • Playback up to: 4 main streams                                                                                                |
| 8MPX IP Camera                         | Display up to: 35 sub streams or 2 main streams • Playback up to: 2 main streams                                                                                                |
| 12MPX IP Camera                        | Display up to: 20 sub streams or 2 main streams • Playback up to: 2 main streams                                                                                                |
| PLAYBACK                               |                                                                                                                                                                                 |

## NVSO Client Station NVSO CLIENT 5-T-III

| by date/time, events, "Text-in"                                                      |
|--------------------------------------------------------------------------------------|
|                                                                                      |
| USB port (HDD or Flash memory), network                                              |
|                                                                                      |
| built-in: 1 x SSD NVMe                                                               |
|                                                                                      |
| 1 x Ethernet - RJ-45 interface, 10/100/1000/2500 Mbit/s                              |
| 350 Mb/s in total from all NVRs                                                      |
| HTTP, TCP/IP, IPv4/v6, UDP, HTTPS, FTP, DHCP, DNS, RTSP, UPnP, SNMP                  |
| NMS Mobile                                                                           |
|                                                                                      |
| pan/tilt/zoom, preset commands, patterns, tours, auto-scans                          |
|                                                                                      |
| 4 x USB 2.0, 4 x USB 3.2, 1 x USB 3.2 Type-C                                         |
|                                                                                      |
| Microsoft Windows 10 Pro                                                             |
| NMS (Novus Management System)                                                        |
| triplex                                                                              |
| languages: Polish, English, Russian, others                                          |
| PC mouse and keyboard (in-set included), DCZ keyboard                                |
| automatic control of: HDDs, temperature, fan, network                                |
| password protection, IP filtering, MAC filtering, limiting the number of connections |
|                                                                                      |
|                                                                                      |
| 160 (W) x 410 (H) x 428 (D)                                                          |
| 160 (W) x 410 (H) x 428 (D)<br>10 kg                                                 |
|                                                                                      |
| 10 kg                                                                                |
|                                                                                      |