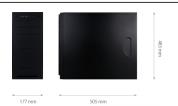

## NVSO Client Station NVSO CLIENT 7-T-III

| Recorded Data Search              | by date/time, events, "Text-in"                                       |
|-----------------------------------|-----------------------------------------------------------------------|
| BACKUP                            |                                                                       |
| Backup Methods                    | USB port (HDD or Flash memory), network                               |
| STORAGE                           |                                                                       |
| Internal storage for system       | built-in: 1 x SSD NVMe                                                |
| NETWORK                           |                                                                       |
| Network Interface                 | 1 x Ethernet - RJ-45 interface, 10/100/1000/2500 Mbit/s               |
| Bandwidth                         | 350 Mb/s in total from all NVRs                                       |
| Network Protocols Support         | HTTP, TCP/IP, IPv4/v6, UDP, FTP, DHCP, DNS, NTP, RTSP, UPnP, SMTP     |
| Mobile applications               | NMS Mobile                                                            |
| PTZ                               |                                                                       |
| PTZ Functions                     | pan/tilt/zoom, preset commands, patterns, tours, auto-scans           |
| AUXILIARY INTERFACES              |                                                                       |
| USB Ports                         | 4 x USB 2.0, 4 x USB 3.2, 1 x USB 3.2 Type-C                          |
| OPERATING SYSTEM                  |                                                                       |
| Operating System                  | Microsoft Windows 10 Pro                                              |
| Recording and Surveillance System | NMS (Novus Management System)                                         |
| Operation Mode                    | triplex                                                               |
| OSD                               | languages: Polish, English, Russian, others                           |
| Control                           | PC mouse and keyboard (in-set included), DCZ keyboard                 |
| System Diagnostic                 | automatic control of: HDDs, network, camera connection loss           |
| Security                          | password protection, IP filtering, limiting the number of connections |
| INSTALLATION PARAMETERS           |                                                                       |
| Dimensions (mm)                   | 177 (W) x 483 (H) x 505 (D)                                           |
| Weight                            | 10 kg                                                                 |
| Power Supply/Power Consumption    | built-in PSU 230 VAC/700 W                                            |
| Power consumption/heatprint       | 350W/280W (without HDD for recording)                                 |
| Operating Temperature             | 5°C ~ 35°C                                                            |
|                                   |                                                                       |