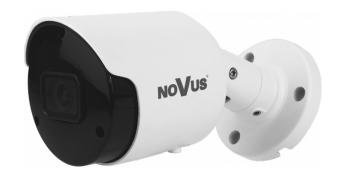

# Bullet IP Camera

# NVIP-2H-4231

### **KEY FEATURES**

- •Resolution: 2 MPX
- •Lens: fixed focal, f=3.6 mm/F2.2
- •built-in microphone
- •D/N function IR cut filter
- •microSD card support
- •Min. Illumination: 0.1 lx (0 lx, IR on)
- •IR LED, range up to 30 m
- "Two way power" when connected to a PoE switch, it allows to power the low power receiver from the camera's power socket