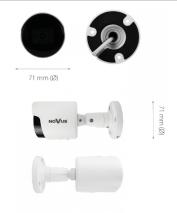

# **DIMENSIONS**

150 mm

The camera is dedicated to work with NOVUS 4000 series recorders. Detailed data can be found in the compatibility table available in the DOWNLOADABLE FILES tab.

# Bullet IP Camera NVIP-2H-4231

| OTHER |  |  |
|-------|--|--|
|       |  |  |
|       |  |  |

| OTHER FUNCTIONS                 |                                                                                                        |  |  |
|---------------------------------|--------------------------------------------------------------------------------------------------------|--|--|
| Privacy Zones                   | 4 video mask type: single color                                                                        |  |  |
| Motion Detection                | yes                                                                                                    |  |  |
| Image Processing                | 180° image rotation, vertical flip, horizontal flip                                                    |  |  |
| Prealarm/Postalarm              | up to 5 s/up to 30 s                                                                                   |  |  |
| System Reaction to Alarm Events | e-mail with attachment, saving file on FTP server, saving file on SD card, saving in the cloud storage |  |  |
| Restoring default settings      | via web browser, using reset button                                                                    |  |  |
| IR LED                          |                                                                                                        |  |  |
| LED Number                      | 2                                                                                                      |  |  |
| Range                           | 30 m                                                                                                   |  |  |
| Smart IR                        | yes (hardware support)                                                                                 |  |  |
| INTERFACES                      |                                                                                                        |  |  |
| Audio Input/Output              | built-in microphone                                                                                    |  |  |
| Network Interface               | 1 x Ethernet - RJ-45 interface, 10/100 Mbit/s                                                          |  |  |
| Memory Card Slot                | microSD - capacity up to 256GB                                                                         |  |  |
| INSTALLATION PARAMETERS         |                                                                                                        |  |  |
| Dimensions (mm)                 | with bracket: 71 (Φ) x 150 (L)                                                                         |  |  |
| Weight                          | 0.4 kg                                                                                                 |  |  |
| Degree of Protection            | IP 66 (details in the user's manual)                                                                   |  |  |
| Enclosure                       | aluminium, white, fully cable managed wall mount bracket in-set included , IK10 impact rating          |  |  |
| Power Supply                    | 12 VDC, PoE (IEEE 802.3af, Class 3)                                                                    |  |  |
| Surge protection                | TVS 4000 V                                                                                             |  |  |
| Power Consumption               | 1.5 W • 4 W (IR illuminator on)                                                                        |  |  |
| Operating Temperature           | -30°C ~ 55°C                                                                                           |  |  |
| Humidity                        | max. 95%, relative (non-condensing)                                                                    |  |  |