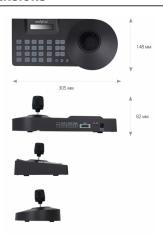

#### **DIMENSIONS**

#### **INSTALLATION PARAMETERS**

| Power Supply          | 12 VDC (100-240 VAC/12 VDC PSU in-set included) |
|-----------------------|-------------------------------------------------|
| Power Consumption     | 3 W                                             |
| Operating Temperature | -10°C ~ 55°C                                    |
| Dimensions (mm)       | 305 (W) x 82 (H) x 148 (D)                      |
| Weight                | 0.72 kg                                         |