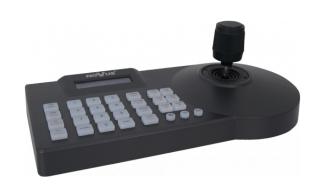

### **NV-KBD50**

#### **KEY FEATURES**

- •System keyboard one for cameras and DVRs
- •3 privilege levels
- Password protected access to settings

#### **CONTROL**

| Joystick | 3-axial, with zoom function in the knob, auto-returning |
|----------|---------------------------------------------------------|
| Buttons  | 29, multi-function                                      |
| Display  | LCD, characters: 1 x 16                                 |