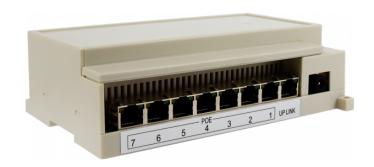

## NVE-SW200-7P

The **NVE-SW200-7P** switch is a device intended for communication of other NVE system devices, i.e. input panels with monitors. Seven ports allow you to connect and power with sPoE 18VDC a group of devices and an additional UP-LINK port allows you to connect another switch if needed.