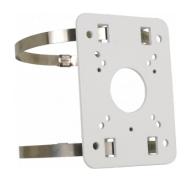

## Pole mount adapter

## **NVB-6050PA**

## **DIMENSIONS**

| Туре            | pole mount adapter                                                                                                                                               |
|-----------------|------------------------------------------------------------------------------------------------------------------------------------------------------------------|
| Application     | selected 6000 IP series models of camera (detailed list of compatible cameras and other products can be found on the website in the file in the "Downloads" tab) |
| Material        | adapter: aluminum, fixing bands: stainless steel                                                                                                                 |
| Color           | white                                                                                                                                                            |
| Load Capacity   | 5 kg                                                                                                                                                             |
| Dimensions (mm) | 104 (W) x 140 (H) φ range = 80 ~ 140                                                                                                                             |
| Weight          | 0.2 kg                                                                                                                                                           |