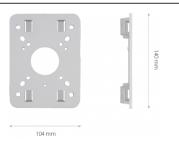

## **DIMENSIONS**

| Туре            | pole mount adapter                                                                                                                                               |
|-----------------|------------------------------------------------------------------------------------------------------------------------------------------------------------------|
| Application     | selected 6000 IP series models of camera (detailed list of compatible cameras and other products can be found on the website in the file in the "Downloads" tab) |
| Material        | adapter: aluminum, fixing bands: stainless steel                                                                                                                 |
| Color           | white                                                                                                                                                            |
| Load Capacity   | 5 kg                                                                                                                                                             |
| Dimensions (mm) | 104 (W) x 140 (H) φ range = 80 ~ 140                                                                                                                             |
| Weight          | 0.2 kg                                                                                                                                                           |