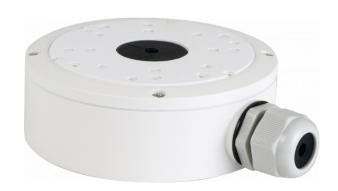

## Wall/ceiling mount bracket indoor/outdoor **NVB-6035JB**

## **DIMENSIONS**

| Туре                 | wall/ceiling mount adapter with cable gland, indoor/outdoor                                                                                                      |
|----------------------|------------------------------------------------------------------------------------------------------------------------------------------------------------------|
| Application          | selected 6000 IP series models of camera (detailed list of compatible cameras and other products can be found on the website in the file in the "Downloads" tab) |
| Material             | aluminium                                                                                                                                                        |
| Color                | white                                                                                                                                                            |
| Load Capacity        | 10 kg                                                                                                                                                            |
| Degree of Protection | IP 66                                                                                                                                                            |
| Dimensions (mm)      | 140 φ x 50 (height)                                                                                                                                              |
| Weight               | 0.5 kg                                                                                                                                                           |