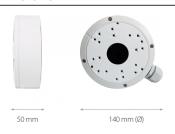

## **DIMENSIONS**

| Туре                 | wall/ceiling mount adapter with cable gland, indoor/outdoor                                                                                                      |
|----------------------|------------------------------------------------------------------------------------------------------------------------------------------------------------------|
| Application          | selected 6000 IP series models of camera (detailed list of compatible cameras and other products can be found on the website in the file in the "Downloads" tab) |
| Material             | aluminium                                                                                                                                                        |
| Color                | white                                                                                                                                                            |
| Load Capacity        | 10 kg                                                                                                                                                            |
| Degree of Protection | IP 66                                                                                                                                                            |
| Dimensions (mm)      | 140 φ x 50 (height)                                                                                                                                              |
| Weight               | 0.5 kg                                                                                                                                                           |