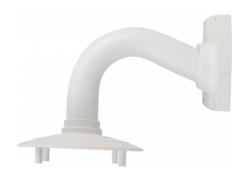

## Wall mount cable managed bracket

## **NVB-8060WB**

## **DIMENSIONS**

| Туре            | wall mount cable-managed bracket                                                                                                                       |
|-----------------|--------------------------------------------------------------------------------------------------------------------------------------------------------|
| Application     | 8000 series Fisheye IP cameras (detailed list of compatible cameras and other products can be found on the website in the file in the "Downloads" tab) |
| Material        | aluminium                                                                                                                                              |
| Color           | white                                                                                                                                                  |
| Load Capacity   | 2 kg                                                                                                                                                   |
| Dimensions (mm) | 130.5 (W) x 151.5 (H) x 214.3 (L)                                                                                                                      |
| Weight          | 0.43 kg                                                                                                                                                |