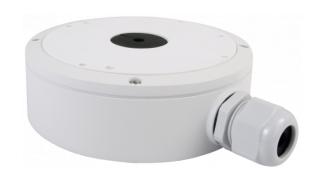

## Wall/ceiling mount bracket indoor/outdoor **NVB-6040JB**

## **DIMENSIONS**

| Туре                 | wall/ceiling mount adapter with cable gland, indoor/outdoor                                                                                                      |
|----------------------|------------------------------------------------------------------------------------------------------------------------------------------------------------------|
| Application          | selected 6000 IP series models of camera (detailed list of compatible cameras and other products can be found on the website in the file in the "Downloads" tab) |
| Material             | aluminium                                                                                                                                                        |
| Color                | white                                                                                                                                                            |
| Load Capacity        | 10 kg                                                                                                                                                            |
| Degree of Protection | IP 66                                                                                                                                                            |
| Dimensions (mm)      | 156 φ x 50 (height)                                                                                                                                              |
| Weight               | 0.6 kg                                                                                                                                                           |
|                      |                                                                                                                                                                  |