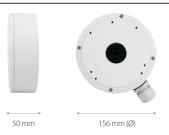

## **DIMENSIONS**

| Туре                 | wall/ceiling mount adapter with cable gland, indoor/outdoor                                                                                                      |
|----------------------|------------------------------------------------------------------------------------------------------------------------------------------------------------------|
| Application          | selected 6000 IP series models of camera (detailed list of compatible cameras and other products can be found on the website in the file in the "Downloads" tab) |
| Material             | aluminium                                                                                                                                                        |
| Color                | white                                                                                                                                                            |
| Load Capacity        | 10 kg                                                                                                                                                            |
| Degree of Protection | IP 66                                                                                                                                                            |
| Dimensions (mm)      | 156 φ x 50 (height)                                                                                                                                              |
| Weight               | 0.6 kg                                                                                                                                                           |
|                      |                                                                                                                                                                  |