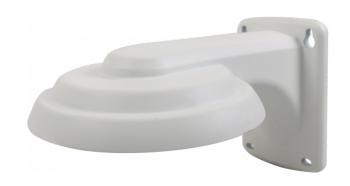

## **NVB-3015VB**

GO TO THE WEBSITE

| Туре            | wall mount cable-managed bracket, wall/ceiling mount cable-managed bracket                                                    |
|-----------------|-------------------------------------------------------------------------------------------------------------------------------|
| Application     | 3000 and 6000 series IP cameras (detailed compatibility list available as a file to download in section "Downloadable Files") |
| Material        | aluminium                                                                                                                     |
| Color           | white                                                                                                                         |
| Load Capacity   | 6 kg                                                                                                                          |
| Dimensions (mm) | 136 φ x 120 (height)                                                                                                          |
| Weight          | 0.3 kg                                                                                                                        |