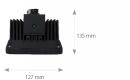

#### **DIMENSIONS**

#### **INSTALLATION PARAMETERS**

| Dimensions (mm)       | 127 (W) x 205 (H) x 135 (L)                |  |
|-----------------------|--------------------------------------------|--|
| Weight                | 1.64 kg                                    |  |
| Enclosure             | aluminium, black, in-set included: bracket |  |
| Power Supply          | 12 VDC/24 VAC                              |  |
| Power Consumption     | 45 W                                       |  |
| Operating Temperature | -35°C ~ 50°C                               |  |
| Degree of Protection  | IP 66                                      |  |