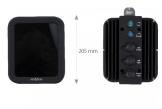

#### **DIMENSIONS**

#### **INSTALLATION PARAMETERS**

| Dimensions (mm)       | 127 (W) x 205 (H) x 135 (L)                |  |
|-----------------------|--------------------------------------------|--|
| Weight                | 1.64 kg                                    |  |
| Enclosure             | aluminium, black, in-set included: bracket |  |
| Power Supply          | 12 VDC/24 VAC                              |  |
| Power Consumption     | 45 W                                       |  |
| Operating Temperature | -35°C ~ 50°C                               |  |
| Degree of Protection  | IP 66                                      |  |