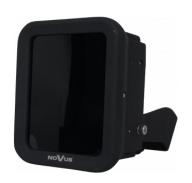

# **NV-IR60/150LED**

#### **INSTALLATION PARAMETERS**

| Dimensions (mm)       | 127 (W) x 205 (H) x 135 (L)                |  |
|-----------------------|--------------------------------------------|--|
| Weight                | 1.64 kg                                    |  |
| Enclosure             | aluminium, black, in-set included: bracket |  |
| Power Supply          | 12 VDC/24 VAC                              |  |
| Power Consumption     | 45 W                                       |  |
| Operating Temperature | -35°C ~ 50°C                               |  |
| Degree of Protection  | IP 66                                      |  |