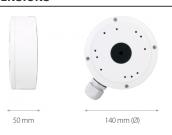

## **DIMENSIONS**

| Туре                 | indoor/outdoor, wall/ceiling mount cable-managed bracket                                                                      |
|----------------------|-------------------------------------------------------------------------------------------------------------------------------|
| Application          | 3000 and 6000 series IP cameras (detailed compatibility list available as a file to download in section "Downloadable Files") |
| Material             | aluminium                                                                                                                     |
| Color                | white                                                                                                                         |
| Load Capacity        | 10 kg                                                                                                                         |
| Degree of Protection | IP 66                                                                                                                         |
| Dimensions (mm)      | 140 φ x 50 (height)                                                                                                           |
| Weight               | 0.5 kg                                                                                                                        |
|                      |                                                                                                                               |