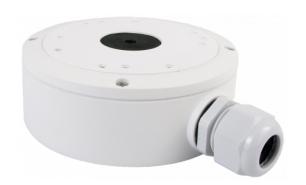

## Wall/ceiling mount bracket indoor/outdoor **NVB-3035JB**

## **DIMENSIONS**

| Туре                 | indoor/outdoor, wall/ceiling mount cable-managed bracket                                                                      |
|----------------------|-------------------------------------------------------------------------------------------------------------------------------|
| Application          | 3000 and 6000 series IP cameras (detailed compatibility list available as a file to download in section "Downloadable Files") |
| Material             | aluminium                                                                                                                     |
| Color                | white                                                                                                                         |
| Load Capacity        | 10 kg                                                                                                                         |
| Degree of Protection | IP 66                                                                                                                         |
| Dimensions (mm)      | 140 φ x 50 (height)                                                                                                           |
| Weight               | 0.5 kg                                                                                                                        |
|                      |                                                                                                                               |