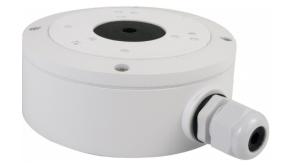

## Wall/ceiling mount bracket indoor/outdoor NVB-3030JB

## DIMENSIONS

| Туре                 | indoor/outdoor, wall/ceiling mount cable-managed bracket                                                                      |
|----------------------|-------------------------------------------------------------------------------------------------------------------------------|
| Application          | 3000 and 6000 series IP cameras (detailed compatibility list available as a file to download in section "Downloadable Files") |
| Material             | aluminium                                                                                                                     |
| Color                | white                                                                                                                         |
| Load Capacity        | 10 kg                                                                                                                         |
| Degree of Protection | IP 66                                                                                                                         |
| Dimensions (mm)      | 118 φ x 47 (height)                                                                                                           |
| Weight               | 0.4 kg                                                                                                                        |
|                      |                                                                                                                               |