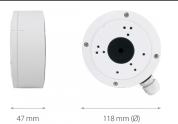

## DIMENSIONS

| Туре                 | indoor/outdoor, wall/ceiling mount cable-managed bracket                                                                      |
|----------------------|-------------------------------------------------------------------------------------------------------------------------------|
| Application          | 3000 and 6000 series IP cameras (detailed compatibility list available as a file to download in section "Downloadable Files") |
| Material             | aluminium                                                                                                                     |
| Color                | white                                                                                                                         |
| Load Capacity        | 10 kg                                                                                                                         |
| Degree of Protection | IP 66                                                                                                                         |
| Dimensions (mm)      | 118 φ x 47 (height)                                                                                                           |
| Weight               | 0.4 kg                                                                                                                        |
|                      |                                                                                                                               |