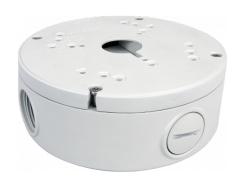

## Wall/ceiling mount bracket indoor/outdoor **NVB-5000JB**

| Туре            | wall/ceiling mount bracket, indoor/outdoor                                                                                                       |
|-----------------|--------------------------------------------------------------------------------------------------------------------------------------------------|
| Application     | 5000 series IP cameras and 5000 series AHD cameras (detailed compatibility list available as a file to download in section "Downloadable Files") |
| Material        | aluminium                                                                                                                                        |
| Color           | white                                                                                                                                            |
| Load Capacity   | 4 kg                                                                                                                                             |
| Dimensions (mm) | 142 φ x 51 (height)                                                                                                                              |
| Weight          | 0.47 kg                                                                                                                                          |