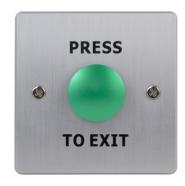

## KDH-EXIT1090

The KDH-EXIT buttons are designed for operation in access control systems. They are structurally designed for surface mounting on different profiles. They have NC / NO / C contacts. Diverse cases and colors predispose them to be mounted on different surfaces. Durable mechanical structure (metal housing) guarantees reliable operation.

Model KDH-EXIT1090 due to the shape of the housing is designed for mounting on the electrical box. It is a temporary type model, pressed with a solid "mushroom" button. IP Rate IP65

| Contact type      | NO / NC / C     |
|-------------------|-----------------|
| Dimensions        | 86 x 86 x 27 mm |
| Type of assembly  | surface         |
| Producer          | KADE            |
| Temperature range | -10 to 55       |
| Туре              | push            |
| capacity          | 2A / 30VDC      |