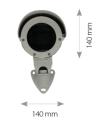

## **DIMENSIONS**

wnętrze obudowy

| classic cameras aluminium beige                             |
|-------------------------------------------------------------|
| beige                                                       |
|                                                             |
|                                                             |
| yes                                                         |
| IP 66                                                       |
| 230 VAC                                                     |
| -30°C ~ 60°C                                                |
| 1.8 kg                                                      |
| main body, cable-managed bracket, L-wrench, mounting screws |
| ~ 17 W*                                                     |
| 140 (W) x 140 (H) x 416 (L)                                 |
|                                                             |
| -                                                           |