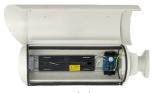

## NVH-160H/230

## **DIMENSIONS**

wnętrze obudowy

| classic cameras aluminium beige                             |
|-------------------------------------------------------------|
| beige                                                       |
|                                                             |
|                                                             |
| yes                                                         |
| IP 66                                                       |
| 230 VAC                                                     |
| -30°C ~ 60°C                                                |
| 1.8 kg                                                      |
| main body, cable-managed bracket, L-wrench, mounting screws |
| ~ 17 W*                                                     |
| 140 (W) x 140 (H) x 416 (L)                                 |
|                                                             |
| -                                                           |