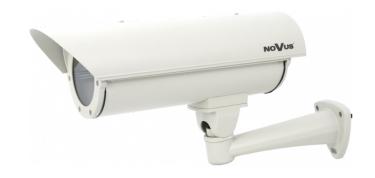

## NoVus

## Outdoor camera housing

## NVH-160H/230



## **DIMENSIONS**









wnętrze obudowy

| classic cameras aluminium beige                             |
|-------------------------------------------------------------|
| beige                                                       |
|                                                             |
|                                                             |
| yes                                                         |
| IP 66                                                       |
| 230 VAC                                                     |
| -30°C ~ 60°C                                                |
| 1.8 kg                                                      |
| main body, cable-managed bracket, L-wrench, mounting screws |
| ~ 17 W*