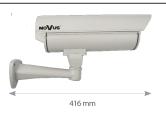

## **DIMENSIONS**

wnętrze obudowy

| classic cameras aluminium beige                             |
|-------------------------------------------------------------|
| beige                                                       |
|                                                             |
|                                                             |
| yes                                                         |
| IP 66                                                       |
| 230 VAC                                                     |
| -30°C ~ 60°C                                                |
| 1.8 kg                                                      |
| main body, cable-managed bracket, L-wrench, mounting screws |
| ~ 17 W*                                                     |
| 140 (W) x 140 (H) x 416 (L)                                 |
|                                                             |
| -                                                           |