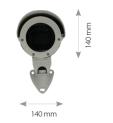

## **DIMENSIONS**

wnętrze obudowy

| Туре                         | outdoor housing                                             |
|------------------------------|-------------------------------------------------------------|
| Application                  | classic cameras                                             |
| Material                     | aluminium                                                   |
| Color                        | beige                                                       |
| Heater                       | yes                                                         |
| Degree of Protection         | IP 66                                                       |
| Power Supply                 | 12 VDC/24 VAC                                               |
| Operating Temperature        | -30°C ~ 60°C                                                |
| Weight                       | 1.8 kg                                                      |
| In-set Included              | main body, cable-managed bracket, L-wrench, mounting screws |
| Power Consumption            | ~ 5 W at 12 VDC / ~ 15 W at 24 VAC                          |
| External Dimensions (mm)     | 140 (W) x 140 (H) x 416 (L)                                 |
| Camera Mount Dimensions (mm) | 80 (W) x 80 (H) x 240 (L)                                   |