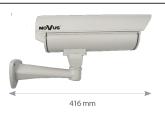

## **DIMENSIONS**

wnętrze obudowy

| Туре                         | outdoor housing                                             |
|------------------------------|-------------------------------------------------------------|
| Application                  | classic cameras                                             |
| Material                     | aluminium                                                   |
| Color                        | beige                                                       |
| Heater                       | yes                                                         |
| Degree of Protection         | IP 66                                                       |
| Power Supply                 | 12 VDC/24 VAC                                               |
| Operating Temperature        | -30°C ~ 60°C                                                |
| Weight                       | 1.8 kg                                                      |
| In-set Included              | main body, cable-managed bracket, L-wrench, mounting screws |
| Power Consumption            | ~ 5 W at 12 VDC / ~ 15 W at 24 VAC                          |
| External Dimensions (mm)     | 140 (W) x 140 (H) x 416 (L)                                 |
| Camera Mount Dimensions (mm) | 80 (W) x 80 (H) x 240 (L)                                   |