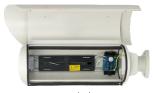

## Outdoor camera housing NVH-160H/12/24

## **DIMENSIONS**

wnętrze obudowy

| Туре                         | outdoor housing                                             |
|------------------------------|-------------------------------------------------------------|
| Application                  | classic cameras                                             |
| Material                     | aluminium                                                   |
| Color                        | beige                                                       |
| Heater                       | yes                                                         |
| Degree of Protection         | IP 66                                                       |
| Power Supply                 | 12 VDC/24 VAC                                               |
| Operating Temperature        | -30°C ~ 60°C                                                |
| Weight                       | 1.8 kg                                                      |
| In-set Included              | main body, cable-managed bracket, L-wrench, mounting screws |
| Power Consumption            | ~ 5 W at 12 VDC / ~ 15 W at 24 VAC                          |
| External Dimensions (mm)     | 140 (W) x 140 (H) x 416 (L)                                 |
| Camera Mount Dimensions (mm) | 80 (W) x 80 (H) x 240 (L)                                   |