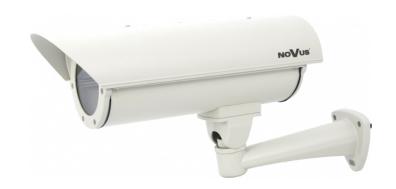

## Outdoor camera housing NVH-160H/12/24

## **DIMENSIONS**

wnętrze obudowy

| Туре                         | outdoor housing                                             |
|------------------------------|-------------------------------------------------------------|
| Application                  | classic cameras                                             |
| Material                     | aluminium                                                   |
| Color                        | beige                                                       |
| Heater                       | yes                                                         |
| Degree of Protection         | IP 66                                                       |
| Power Supply                 | 12 VDC/24 VAC                                               |
| Operating Temperature        | -30°C ~ 60°C                                                |
| Weight                       | 1.8 kg                                                      |
| In-set Included              | main body, cable-managed bracket, L-wrench, mounting screws |
| Power Consumption            | ~ 5 W at 12 VDC / ~ 15 W at 24 VAC                          |
| External Dimensions (mm)     | 140 (W) x 140 (H) x 416 (L)                                 |
| Camera Mount Dimensions (mm) | 80 (W) x 80 (H) x 240 (L)                                   |