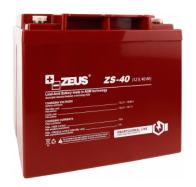

## Rechargeable lead-acid battery 40Ah/12V **ZS-40**

| Maximum charging current            | 16 A                                                                                                            |
|-------------------------------------|-----------------------------------------------------------------------------------------------------------------|
| Voltage charge [25°C]               | Standby use: from 13.2 V to 13.68 V (-20mV $^{\circ}$ C), Cycle use: from 14.4 V to 14.7 V (-30mV $^{\circ}$ C) |
| Maximum discharge current           | 400 A (5s)                                                                                                      |
| Internal resistance                 | $\sim 9 m \Omega$ (when battery is charged)                                                                     |
| Weight                              | 13.45 kg                                                                                                        |
| Dimensions (Height x Width x Depth) | 175 x 197.5 x 165.5 mm                                                                                          |
| Capacity                            | 40 Ah                                                                                                           |
| Nominal voltage                     | 12V                                                                                                             |