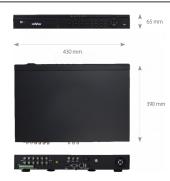

# Digital Video Recorder NDR-BA6208

Max. Number of Connections with 7 (live monitoring: 5, playback: 1, configuration: 1) DVR

| РТZ                    |                                                                                                                      |
|------------------------|----------------------------------------------------------------------------------------------------------------------|
| PTZ Ports              | 1 x RS-485                                                                                                           |
| PTZ Protocols          | N-Control, Pelco-D, Pelco-P, others                                                                                  |
| PTZ Functions          | pan/tilt/zoom, preset commands, patterns, tours, auto-scans                                                          |
| AUXILIARY INTERFACES   |                                                                                                                      |
| USB Ports              | 2 x USB 2.0,                                                                                                         |
| OPERATING SYSTEM       |                                                                                                                      |
| Operating System       | Linux                                                                                                                |
| Operation Mode         | quadruplex                                                                                                           |
| OSD                    | languages: Polish, English, Russian, others                                                                          |
| Control                | front panel, PC mouse and IR remote controller (in-set included),<br>network, NV-KBD70, NV-KBD50, NV-KBD30 keyboards |
| System Diagnostic      | automatic control of: HDDs                                                                                           |
| INSTALLATION PARAMETER | 25                                                                                                                   |
| Dimensions (mm)        | 430 (W) x 65 (H) x 390 (D)                                                                                           |
| Weight                 | 4 kg (without HDDs)                                                                                                  |
| Power Supply           | 12 VDC (100 ~ 240 VAC/12 VDC PSU in-set included)                                                                    |
| Power Consumption      | 40 W (with 2 HDDs)                                                                                                   |
| Operating Temperature  | 0°C ~ 50°C                                                                                                           |