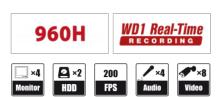

#### **KEY FEATURES**

Video channels: 8, audio channels: 4
Recording speed up to 200 fps
Internal HDDs mount: up to 2
Monitor outputs: 4 (3 x main, 1 x spot)
Advanced network software
Supports 700 TVL cameras (960H)