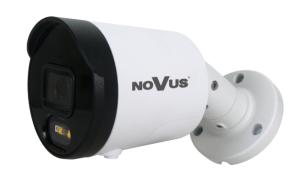

## Bullet IP camera with white light and IR illuminators

## NVIP-8H-4511/FWLAD

### **KEY FEATURES**

- •Resolution: 8 MPX (4K Ultra HD)
- •Lens: fixed focal, f=2.8 mm/F1.0
- •active deterrence
- •D/N function IR cut filter
- •Video content analysis based on Deep Learning
- microSD card support
- •two-way audio
- •Min. Illumination: 0.007 lx (0 lx, IR on)
- $\bullet$  IR LED, range up to 25 m  $\,$
- ${ullet}$  white LED illuminator, range up to 20 m
- "Two way power" when connected to a PoE switch, it allows to power the low power receiver from the camera's power socket